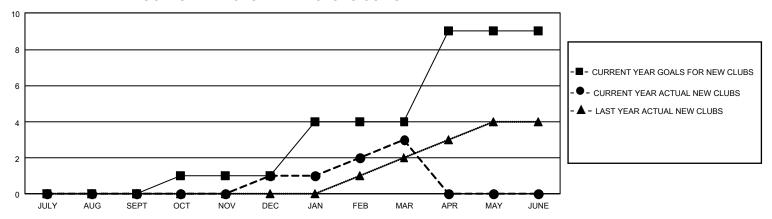

## GMT Constitutional Area 5 - J, Group G

REPORT DOES NOT INCLUDE CLUBS IN UNDISTRICTED AREAS.

| Clubs                 |               |           |               | Members               |                         |                         |                                                    |
|-----------------------|---------------|-----------|---------------|-----------------------|-------------------------|-------------------------|----------------------------------------------------|
| RESULTS FOR 2022-2023 |               |           |               | RESULTS FOR 2022-2023 |                         |                         |                                                    |
| QUARTER               | NEW CLUB GOAL | NEW CLUBS | DROPPED CLUBS | QUARTER ME            | MBER GROWTH NET<br>GOAL | MEMBER GROWTH<br>ACTUAL | DROPPED MEMBERS<br>ACTUAL (including<br>transfers) |
| JULY/AUG/SEPT         | 0             | 0         | 3             | JULY/AUG/SEPT         | 225                     | 487                     | 268                                                |
| OCT/NOV/DEC           | 3             | 1         | 3             | OCT/NOV/DEC           | 170                     | 266                     | 352                                                |
| JAN/FEB/MAR           | 9             | 2         | 2             | JAN/FEB/MAR           | 136                     | 380                     | 214                                                |
| APR/MAY/JUNE          | 15            | 0         | 0             | APR/MAY/JUNE          | 610                     | 0                       | 0                                                  |

## GOALS AND ACTUAL NEW CLUBS CUMULATIVE