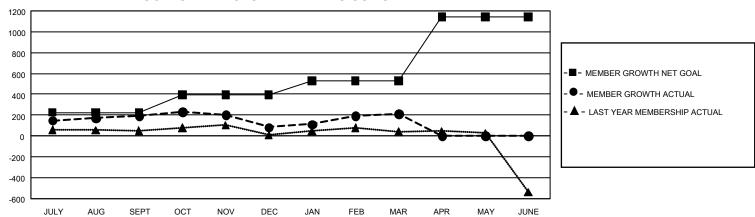

## GMT Constitutional Area 5 - J, Group G

REPORT DOES NOT INCLUDE CLUBS IN UNDISTRICTED AREAS.

| Clubs                 |               |           |               | Members               |                         |                         |                                                    |
|-----------------------|---------------|-----------|---------------|-----------------------|-------------------------|-------------------------|----------------------------------------------------|
| RESULTS FOR 2022-2023 |               |           |               | RESULTS FOR 2022-2023 |                         |                         |                                                    |
| QUARTER               | NEW CLUB GOAL | NEW CLUBS | DROPPED CLUBS | QUARTER ME            | MBER GROWTH NET<br>GOAL | MEMBER GROWTH<br>ACTUAL | DROPPED MEMBERS<br>ACTUAL (including<br>transfers) |
| JULY/AUG/SEPT         | 0             | 0         | 3             | JULY/AUG/SEPT         | 225                     | 487                     | 268                                                |
| OCT/NOV/DEC           | 3             | 1         | 3             | OCT/NOV/DEC           | 170                     | 266                     | 352                                                |
| JAN/FEB/MAR           | 9             | 2         | 2             | JAN/FEB/MAR           | 136                     | 380                     | 214                                                |
| APR/MAY/JUNE          | 15            | 0         | 0             | APR/MAY/JUNE          | 610                     | 0                       | 0                                                  |

## GOALS AND ACTUAL MEMBERS CUMULATIVE

| DROPPED CLUBS: 8     |           | 348 CLUBS OF 601 ADDED 1<br>OR MORE NEW MEMBERS | GENDER DISTRIBUTION                  |                 |  |
|----------------------|-----------|-------------------------------------------------|--------------------------------------|-----------------|--|
|                      |           |                                                 | MALE                                 | 13,488 (78.76%) |  |
|                      |           |                                                 | FEMALE                               | 3,636 (21.23%)  |  |
| DROPPED MEMBERS      |           |                                                 | NON BINARY                           | 0 (0.00%)       |  |
| DECEASED             | 123       |                                                 | PREFER NOT TO ANSWER                 | 1 (0.01%)       |  |
| CLUB CANCELLED OTHER | 18<br>693 | CLICK HERE FOR                                  | TOTAL FAMILY UNIT MEMBERS            | 6 4,784         |  |
| TOTAL                | 834       | CUMULATIVE MEMBERSHIP DATA                      | FAMILY MEMBERS PAYING HALF DUES 2,76 |                 |  |